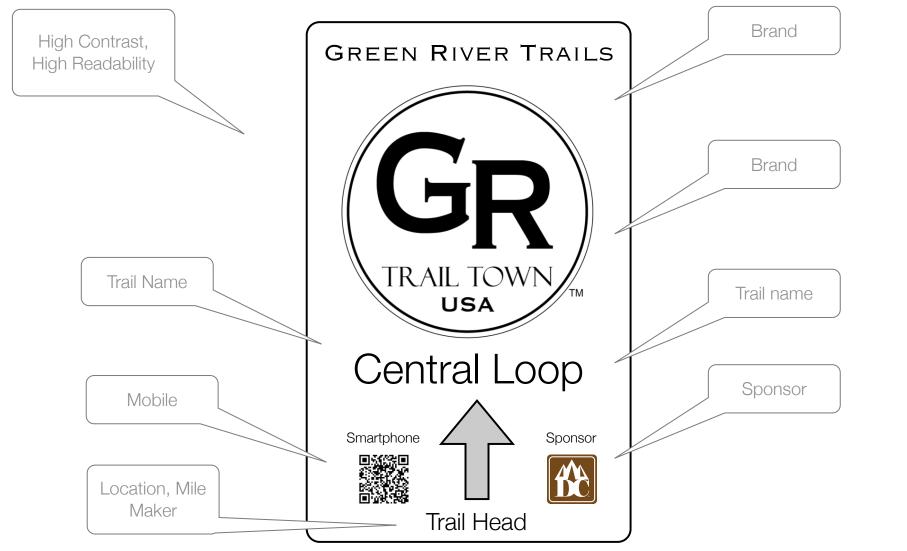

#### Signage / Way Finding

#### Map/Handout - Central Loop Trail

#### Map - Central Loop Trail