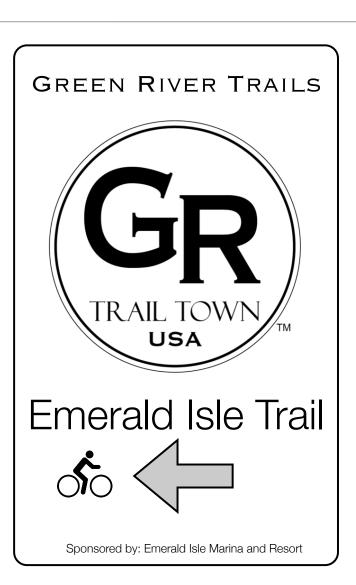

#### Maps/Trail Routes

- Central Loop Trail (Downtown)
- Campbell Trail (Northeast Spur)
- •Green River Trail (West Trail)
- Emerald Isle Trail (East Trail)

#### Map - Green River Trail (West), Emerald Isle Trail (East)