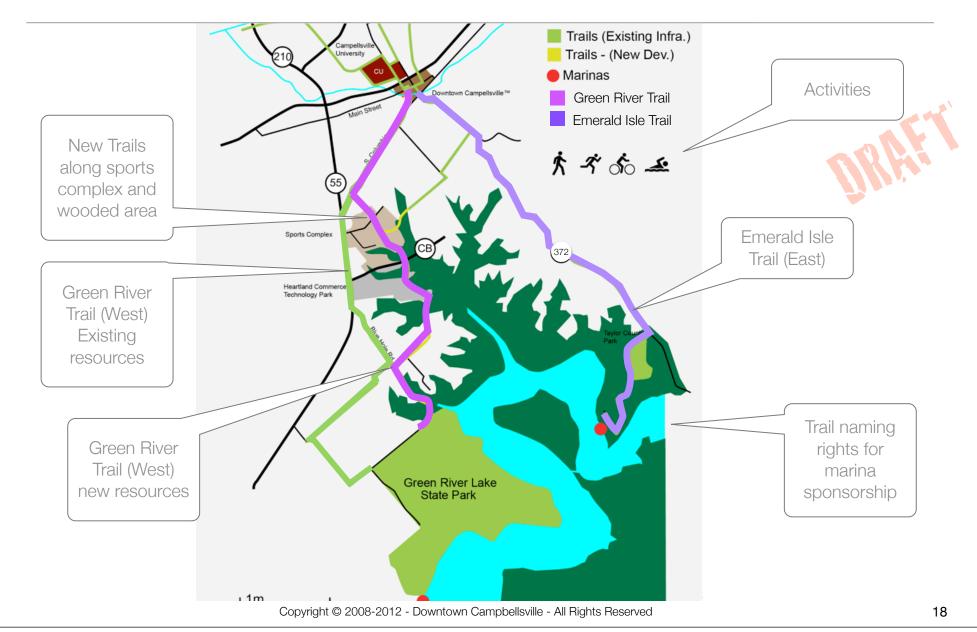

#### Map - Green River Trail (West), Emerald Isle Trail (East)

#### Maps/Trail Routes

- Central Loop Trail (Downtown)
- Campbell Trail (Northeast Spur)
- •Green River Trail (West Trail)
- Emerald Isle Trail (East Trail)