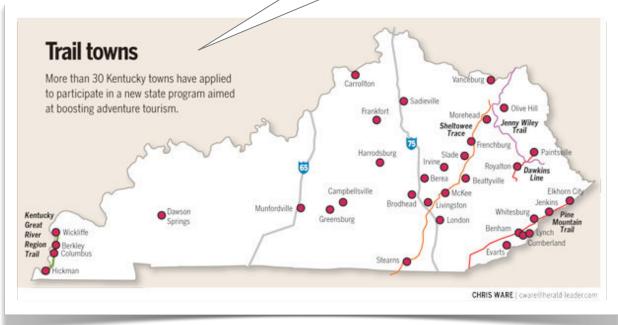

#### The Crowded Marketplace for Trail Towns in KY

1/30th of Kentucky's Trail Town resources are dedicated to Campbellsville / Taylor County

Crowed marketplace with 30 new entries for "trail town" in 2012

Source: http://www.kentucky.com/2012/08/22/2307770/kentucky-towns-looking-to-boost.html