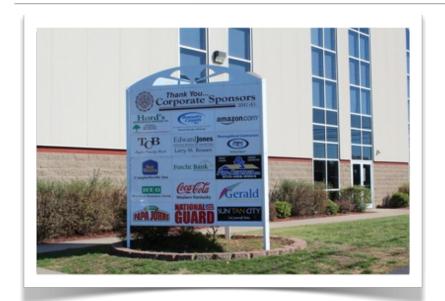

e/Tablet)

Promote: Campbellsville has 3G/4G Cell Coverage



Links to:

Points of Interest, Audio / GPS Tours

Links to:

Social Media, Videos, Daily Deals

#### Map - Central Loop Trail





#### Map - Campbell Trail (Northeast Spur)





#### Map - Green River Trail (West), Emerald Isle Trail (East)





#### Artwork - Points of Interest

TRH, Dentists, etc







Add Yours Here











Faculty, Alumni, Students









Audio Tours, Video Tours, Tweets, GPS Tours

#### Artwork - Activities, Accessibility Icons





# Maps - Buckhorn Creek Park - Reclamation Project - New Park & Trail near Central Loop

#### May 2012





# Existing Assets - Seldom Seen

CU Bike Racks - Village/Residences 3+ locations



CU Cross Country Trail Head - Central Avenue

# Sponsorship - Sports Marketing











#### Online - Domain



# The Green River Trails of Central Kentucky www.GreenRiverTrails.com Green River Trails

Distinguishes
the Green River region as a
significant tourism destination
(similar importance to the
keyword "Cumberland")

Too small and local in scope

Campbellsville / Taylor County

#### Social Media

#### The Green River Trails of Central Kentucky

**QR** Codes



www.Facebook.com/GreenRiverTrails





#GrnRvrTrls

To Do: Instagram, Pinterest, etc.

#### Search Engine Marketing & Analytics

Meta = Title

The Green River Trails of Central Kentucky

Meta = Description

The Green River Trails of Central Kentucky

Meta = Keywords

green river, trails, tourism, kentucky, cycling, boating, vacation...

H1 Tags

The Green River Trails of Central Kentucky

#### Contact U