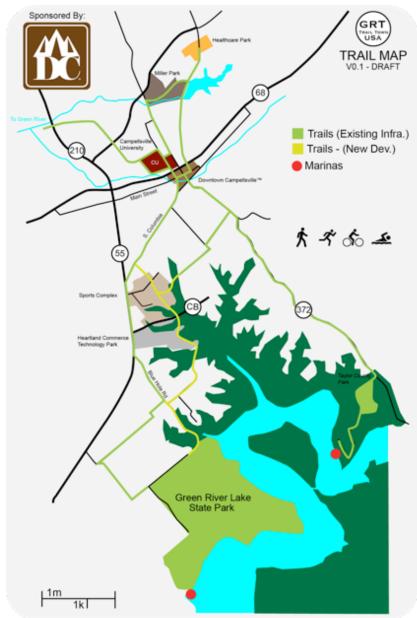

#### Maps/Trail Routes

- Central Loop Trail (Downtown)
- Campbell Trail (Northeast Spur)
- •Green River Trail (West Trail)
- Emerald Isle Trail (East Trail)

#### Zones - Loops, Spurs

#### Priority/Zones

- Zone 1 Central Loop, City Center
- Zone 2 NE Spurs to Zone 1 Heistand House, and/or others
- Zone 3 South extension to Green River Lake / Blue Hole Road
- Zone 4 Extension to Tebbs Bend and fringe of Taylor County
- Zone 5 Beyond Taylor County

### Map - Green River Lake State Park

#### Map/Handout - Central Loop Trail

#### Map - Central Loop Trail

#### Map - Campbell Trail (Northeast Spur)

#### Map - Green River Trail (West), Emerald Isle Trail (East)

# Maps - Buckhorn Creek Park - Reclamation Project - New Park & Trail near Central Loop