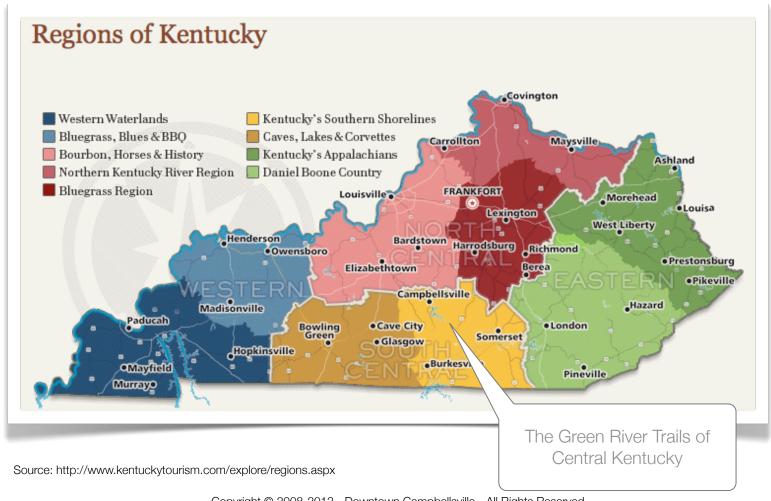

#### Tourism - Regions of Kentucky

How we fit... Kentucky Tourism defines us as "Southern Shorelines". Our trail town efforts should leverage this marketing message.