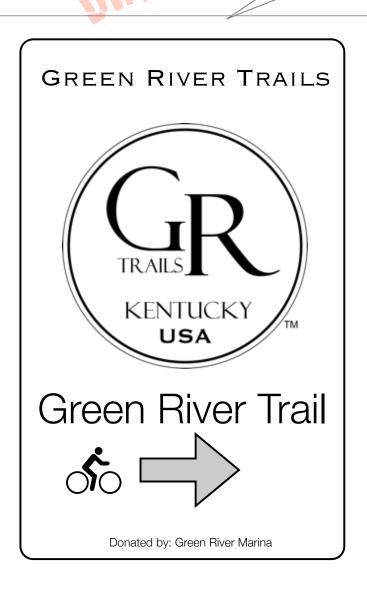

#### Maps/Trail Routes

- Central Loop Trail (Downtown)
- Campbell Trail (Northeast Spur)
- •Green River Trail (West Trail)
- Emerald Isle Trail (East Trail)

#### Map - Green River Trail (West), Emerald Isle Trail (East)