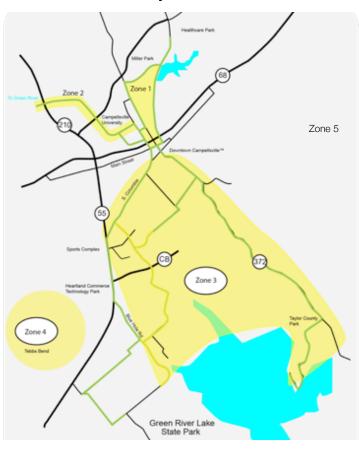

#### Zones - Loops, Spurs

#### Priority/Zones

- Zone 1 Central Loop, City Center
- Zone 2 NE Spurs to Zone 1 Heistand House, and/or others
- Zone 3 South extension to Green River Lake / Blue Hole Road
- Zone 4 Extension to Tebbs Bend and fringe of Taylor County
- Zone 5 Beyond Taylor County