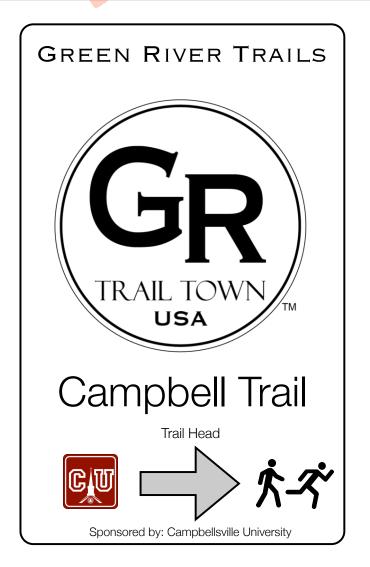

#### Maps/Trail Routes

- Central Loop Trail (Downtown)
- Campbell Trail (Northeast Spur)
- •Green River Trail (West Trail)
- Emerald Isle Trail (East Trail)

#### Map - Campbell Trail (Northeast Spur)