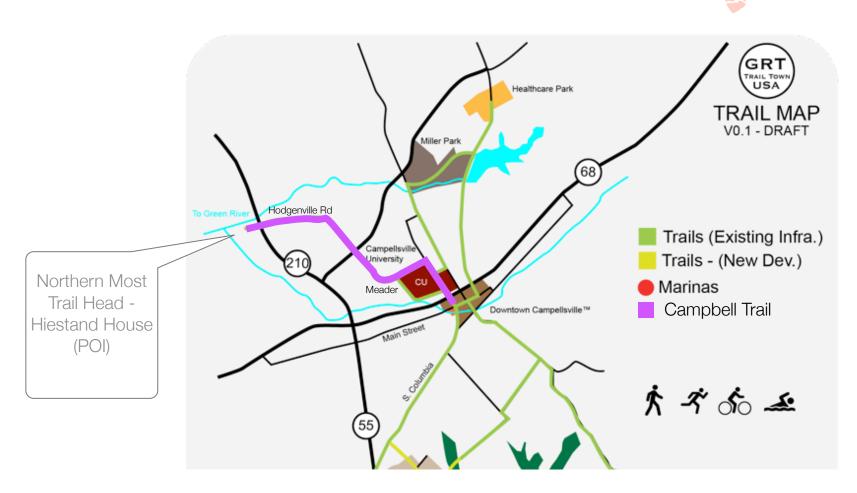

#### Priority/Zones

- Zone 1 Central Loop, City Center
- Zone 2 NE Spurs to Zone 1 Heistand House, and/or others
- Zone 3 South extension to Green River Lake / Blue Hole Road
- Zone 4 Extension to Tebbs Bend and fringe of Taylor County
- Zone 5 Beyond Taylor County

#### Map - Campbell Trail (Northeast Spur)