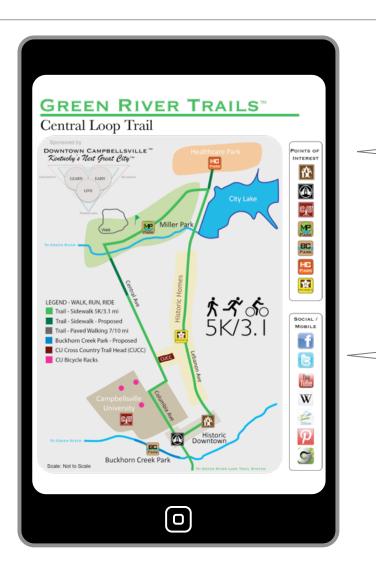

### Map - App (Phone/Tablet)

Promote: Campbellsville has 3G/4G Cell Coverage

Links to:

Points of Interest, Audio / GPS Tours

Links to:

Social Media, Videos, Daily Deals