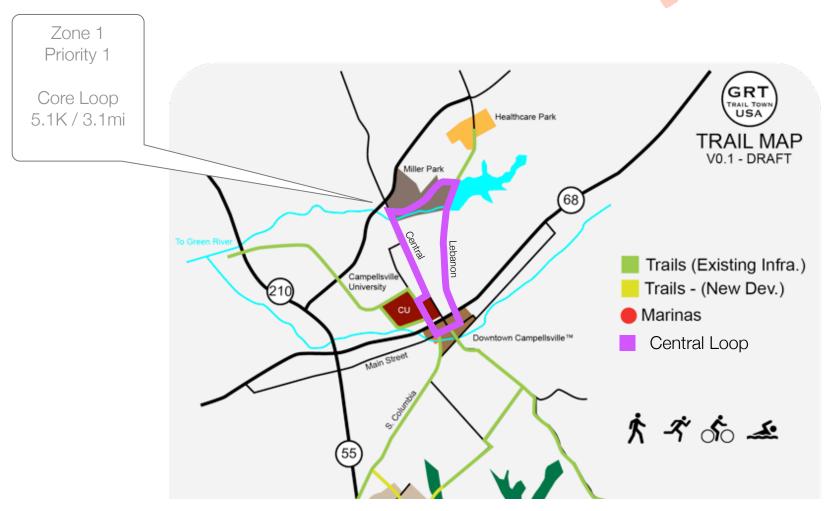

#### Priority/Zones

- Zone 1 Central Loop, City Center
- Zone 2 NE Spurs to Zone 1 Heistand House, and/or others
- Zone 3 South extension to Green River Lake / Blue Hole Road
- Zone 4 Extension to Tebbs Bend and fringe of Taylor County
- Zone 5 Beyond Taylor County

#### Map - Central Loop Trail