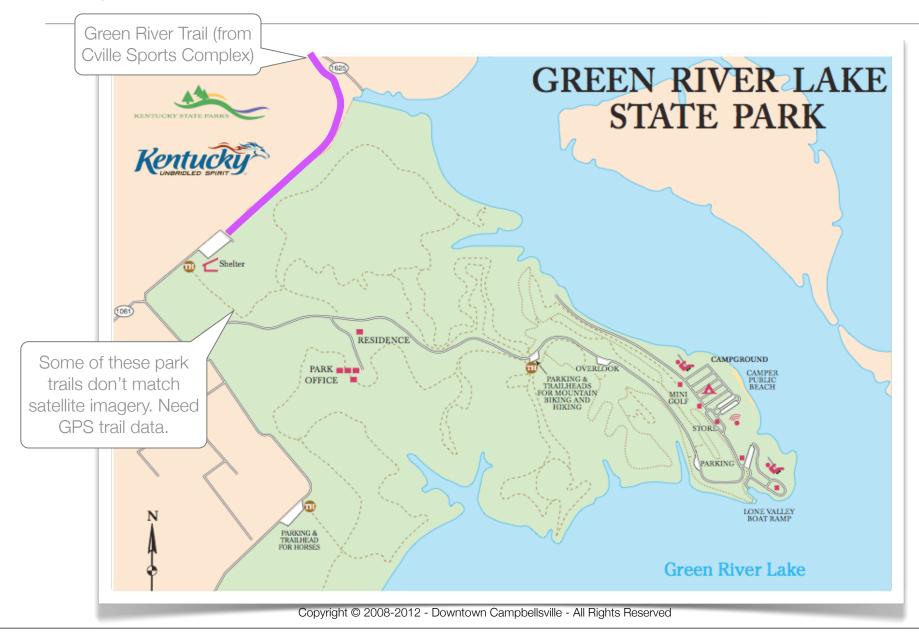

Southern Shorelines". Our trail town efforts should leverage this marketing message.



#### The Crowded Marketplace for Trail Towns in KY

1/30th of Kentucky's Trail Town resources are dedicated to Campbellsville / Taylor County

Crowed marketplace with 30 new entries for "trail town" in 2012



Source: http://www.kentucky.com/2012/08/22/2307770/kentucky-towns-looking-to-boost.html

#### Zones - Loops, Spurs

## Methodology for Managing Project Scope, Priorities, Cost, and Milestones



#### Priority/Zones

- Zone 1 Central Loop, City Center
- Zone 2 NE Spurs to Zone 1 Heistand House, and/or others
- Zone 3 South extension to Green River Lake / Blue Hole Road
- Zone 4 Extension to Tebbs Bend and fringe of Taylor County
- Zone 5 Beyond Taylor County

### Map - Green River Lake State Park



#### Maps - Campbellsville Sports Complex



Source:http://www.cknj.com/content/plans-being-made-new-sports-complex

Copyright © 2008-2012 - Downtown Campbellsville - All Rights Reserved

#### Map/Handout - Central Loop Trail



### Map - App (Phone/Tablet)

Promote: Campbellsville has 3G/4G Cell Coverage



Links to:

Points of Interest, Audio / GPS Tours

Links to:

Social Media, Videos, Daily Deals

#### Map - Central Loop Trail





#### Map - Campbell Trail (Northeast Spur)





#### Map - Green River Trail (West), Emerald Isle Trail (East)





#### Artwork - Points of Interest

TRH, Dentists, etc







Add Yours Here











Faculty, Alumni, Students









Audio Tours, Video Tours, Tweets, GPS Tours

#### Artwork - Activities, Accessibility Icons





# Maps - Buckhorn Cree