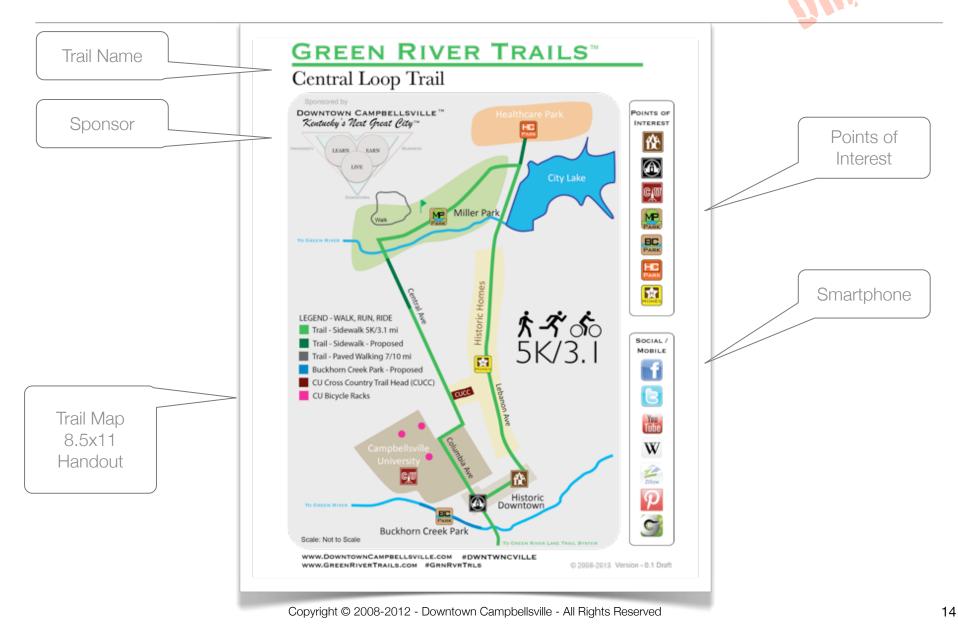

Crowed marketplace with 30 new entries for "trail town" in 2012



Source: http://www.kentucky.com/2012/08/22/2307770/kentucky-towns-looking-to-boost.html

#### Zones - Loops, Spurs

## Methodology for Managing Project Scope, Priorities, Cost, and Milestones



#### Priority/Zones

- Zone 1 Central Loop, City Center
- Zone 2 NE Spurs to Zone 1 Heistand House, and/or others
- Zone 3 South extension to Green River Lake / Blue Hole Road
- Zone 4 Extension to Tebbs Bend and fringe of Taylor County
- Zone 5 Beyond Taylor County

### Map - Green River Lake State Park



#### Maps - Campbellsville Sports Complex



Source:http://www.cknj.com/content/plans-being-made-new-sports-complex

Copyright © 2008-2012 - Downtown Campbellsville - All Rights Reserved

#### Map/Handout - Central Loop Trail



### Map - App (Phone/Tablet)

Promote: Campbellsville has 3G/4G Cell Coverage



Links to:

Points of Interest, Audio / GPS Tours

Links to:

Social Media, Videos, Daily Deals

#### Map - Central Loop Trail





#### Map - Campbell Trail (Northeast Spur)





#### Map - Green River Trail (West), Emerald Isle Trail (East)





#### Artwork - Points of Interest

TRH, Dentists, etc







Add Yours Here











Faculty, Alumni, Students









Audio Tours, Video Tours, Tweets, GPS Tours

#### Artwork - Activities, Accessibility Icons





# Maps - Buckhorn Creek Park - Reclamation Project - New Park & Trail near Central Loop

#### May 2012





# Existing Assets - Seldom Seen

CU Bike Racks - Village/Residences 3+ locations



CU Cross Country Trail Head - Central Avenue

# Sponsorship