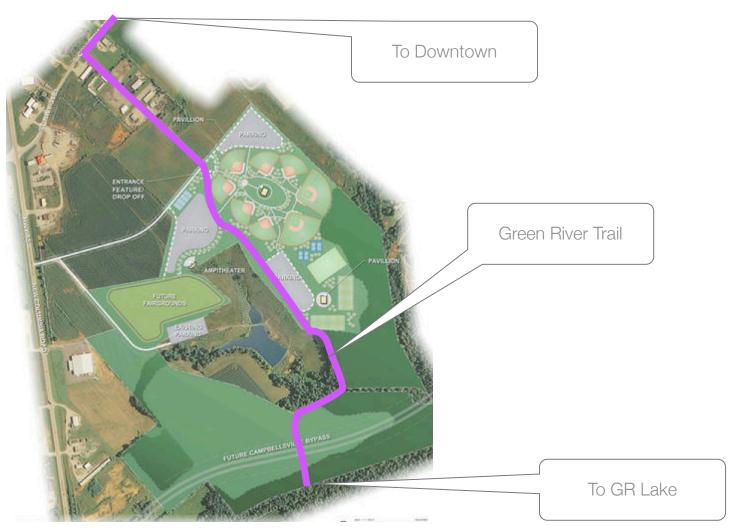

#### Priority/Zones

- Zone 1 Central Loop, City Center
- Zone 2 NE Spurs to Zone 1 Heistand House, and/or others
- Zone 3 South extension to Green River Lake / Blue Hole Road
- Zone 4 Extension to Tebbs Bend and fringe of Taylor County
- Zone 5 Beyond Taylor County